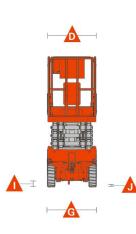

Blad1

| Specification for MS4649 and MS4655 (16m indoor scissor) |               |               |
|----------------------------------------------------------|---------------|---------------|
| Model                                                    | MS4649        | MS4655        |
| Safe working load                                        | 200kg         | 227kg         |
| Safe working load on extension                           | 113kg         | 113kg         |
| Max working height (A)                                   | 15.7m         | 15.7m         |
| Max platform floor height                                | 13.7m         | 13.7m         |
| Overall Lenght (F)                                       | 2.84m         | 2.84m         |
| Overall Width (G)                                        | 1.25m         | 1.39m         |
| Overall height (rails up) (E)                            | 2.59m         | 2.59m         |
| Overall height (rails down)                              | 2.05m         | 2.05m         |
| Platform size (lenght C x width D)                       | 2.64m x 1.12m | 2.64m x 1.12m |
| Platform extension size                                  | 0.9m          | 0.9m          |
| Ground clerance (I) (stowed)                             | 0.1m          | 0.1m          |
| Ground clerance (J) (raised)                             | 0.019m        | 0.019m        |
| Wheel base (H)                                           | 2.22m         | 2.22m         |
| Drive motor                                              | 24V / 1.5Kw   | 24V / 1.5Kw   |
| Lift motor                                               | 24V / 4.5Kw   | 24V / 4.5Kw   |
| Drive speed (stowed)                                     | 4.0km/h       | 4.0km/h       |
| Drive speed (raised)                                     | 0.8km/h       | 0.8km/h       |
| Up / down speed                                          | 88 / 60sec    | 88 / 60sec    |
| Battery                                                  | 4x12V / 300Ah | 4x12V / 300Ah |
| Charger                                                  | 24V / 25A     | 24V / 25A     |
| Max climbing ability                                     | 25,00 %       | 25,00 %       |
| Max working angle                                        | 1.5° / 3°     | 1.5° / 3°     |
| Tyre size                                                | ф 381x127     | φ 381x127     |
| Overall weight                                           | 3180kg        | 3320kg        |