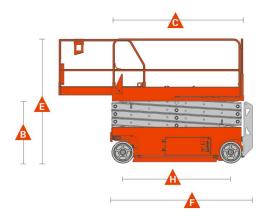

Blad1

| Specification for MS4649 and MS4655 (16m indoor scissor) |               |               |
|----------------------------------------------------------|---------------|---------------|
| Model                                                    | MS4649        | MS4655        |
| Safe working load                                        | 200kg         | 227kg         |
| Safe working load on extension                           | 113kg         | 113kg         |
| Max working height (A)                                   | 15.7m         | 15.7m         |
| Max platform floor height                                | 13.7m         | 13.7m         |
| Overall Lenght (F)                                       | 2.84m         | 2.84m         |
| Overall Width (G)                                        | 1.25m         | 1.39m         |
| Overall height (rails up) (E)                            | 2.59m         | 2.59m         |
| Overall height (rails down)                              | 2.05m         | 2.05m         |
| Platform size (lenght C x width D)                       | 2.64m x 1.12m | 2.64m x 1.12m |
| Platform extension size                                  | 0.9m          | 0.9m          |
| Ground clerance (I) (stowed)                             | 0.1m          | 0.1m          |
| Ground clerance (J) (raised)                             | 0.019m        | 0.019m        |
| Wheel base (H)                                           | 2.22m         | 2.22m         |
| Drive motor                                              | 24V / 1.5Kw   | 24V / 1.5Kw   |
| Lift motor                                               | 24V / 4.5Kw   | 24V / 4.5Kw   |
| Drive speed (stowed)                                     | 4.0km/h       | 4.0km/h       |
| Drive speed (raised)                                     | 0.8km/h       | 0.8km/h       |
| Up / down speed                                          | 88 / 60sec    | 88 / 60sec    |
| Battery                                                  | 4x12V / 300Ah | 4x12V / 300Ah |
| Charger                                                  | 24V / 25A     | 24V / 25A     |
| Max climbing ability                                     | 25,00 %       | 25,00 %       |
| Max working angle                                        | 1.5° / 3°     | 1.5° / 3°     |
| Tyre size                                                | ф 381x127     | φ 381x127     |
| Overall weight                                           | 3180kg        | 3320kg        |